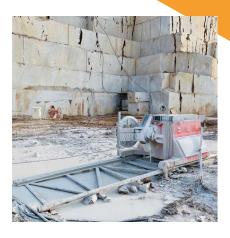

# RCC Cutting Wire Saw Machine

We manufacture RCC cutting wire saws in 15 HP, 20 HP, 25 HP, & 30 HP variants. Machine is designed to be lightweight yet rigid, making it optimal for Reinforced concrete cutting.

| TECHNICAL DETAILS             |                                 |                                 |                                 |                                 |  |  |
|-------------------------------|---------------------------------|---------------------------------|---------------------------------|---------------------------------|--|--|
| DESCRIPTION                   | 15 HP                           | 20 HP                           | 25 HP                           | 30 HP                           |  |  |
| Type of machine               | Direct drive                    | Direct drive                    | Direct drive                    | Direct drive                    |  |  |
| Output RPM                    | Variable<br>0-1440 RPM          | Variable<br>0-1440 RPM          | Variable<br>0-1440 RPM          | Variable<br>0-1440 RPM          |  |  |
| Required Water Flow           | 10-15 LTS/Min                   | 10-15 LTS/Min                   | 10-15 LTS/Min                   | 10-15 LTS/Min                   |  |  |
| Required Power supply         | 415 Volts AC/<br>3 Phase: 50 HZ |  |  |
| Main Motor                    | 15 HP 960 RPM                   | 20 HP 1440 RPM                  | 25 HP 1440 RPM                  | 30 HP 1440 RPM                  |  |  |
| Feed Motor                    | 1 HP AC                         | 1 HP AC                         | 1 HP AC                         | 1 / 2 HP AC                     |  |  |
| Total Track (Railing) Length  | 2.5 meter                       | 2.5 meter                       | 2.5 meter                       | 2.5 meter                       |  |  |
| Alluminium Flywheel With Ring | 625 MM                          | 625MM                           | 625MM                           | 625MM                           |  |  |