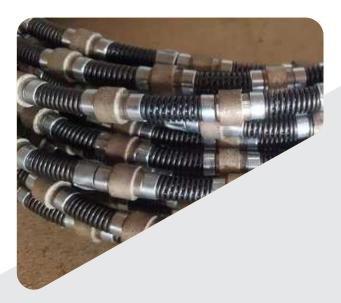

## **Diamond Wire Rope**

#### **Marble Cutting Wiresaw Rope**

Wire rope is used with traditional assembly with spring and washer. We offer a different types of chains for abrasive-hard and soft-medium hard marble at very ease cutting speed with a good life. We normally cater to its product to the export market.