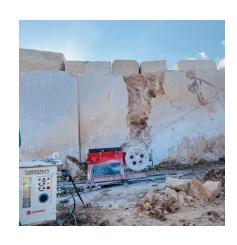

## **Wire Saw Machine**

| S.N. | WIRE SAW MACHINE                        | VME - 20 HP                     | VME - 40 HP                     | VME - 60 HP                     | VME - 75 HP                     |
|------|-----------------------------------------|---------------------------------|---------------------------------|---------------------------------|---------------------------------|
| 1.   | TYPE OF MACHINE                         | DIRECT DRIVE                    | GEARBOX TYPE                    | GEARBOX TYPE                    | GEARBOX TYPE                    |
| 2.   | MAIN AC MOTOR                           | 15 KW / 20 HP                   | 30 KW / 40 HP                   | 45 KW / 60 HP                   | 56 KW / 75 HP                   |
| 3.   | FEED MOTOR                              | 1 HP<br>DC/AC                   | 1 HP / 2HP<br>DC/AC             | 1 HP / 2HP<br>DC/AC             | 1 HP / 2HP<br>DC/AC             |
| 4.   | OUTPUT RPM                              | 960                             | 630                             | 630                             | 630                             |
| 5.   | REQUIRED POWER SUPPLY                   | 415 VOLTS AC /<br>3 PHASE; 50HZ |
| 6.   | MAIN ALUMINUM WHEEL<br>WITH RUBBER RING | 625 MM                          | 790 MM                          | 790 MM                          | 790 / 800 MM                    |
| 7.   | HEAVY DUTY<br>TRAVELLING TRACK          | 14 / 20 FT                      | 20 FT (10FT : 2 NOS)            | 20 FT (10FT : 2 NOS)            | 20 FT (10FT : 2 NOS)            |
|      |                                         |                                 |                                 |                                 |                                 |

- Better Stability and Accuracy
- Heavy Duty Electric Panel
- Heavy Body Frame and Door
- Heavy Duty Gear Box Turns 360°
- Fully Coloured Body to Prevent it from Rusting