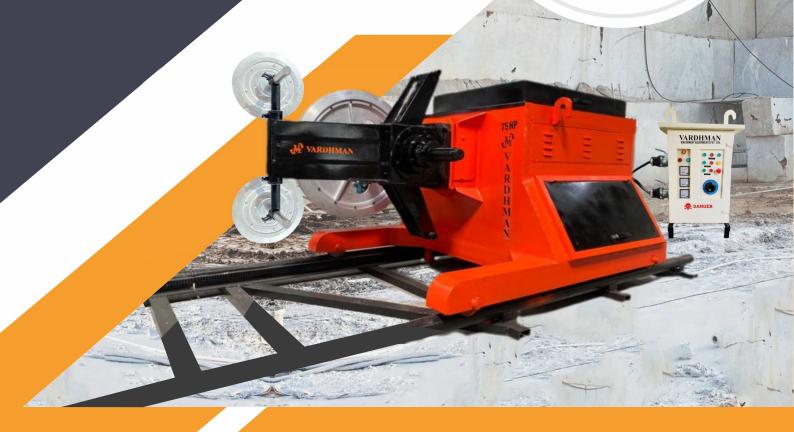

## **Wire Saw Machine**

| S.N. | WIRE SAW MACHINE                        | VME - 20 HP                     | VME - 40 HP                     | VME - 60 HP                     | VME - 75 HP                     |
|------|-----------------------------------------|---------------------------------|---------------------------------|---------------------------------|---------------------------------|
| 1.   | TYPE OF MACHINE                         | DIRECT DRIVE                    | GEARBOX TYPE                    | GEARBOX TYPE                    | GEARBOX TYPE                    |
| 2.   | MAIN AC MOTOR                           | 15 KW / 20 HP                   | 30 KW / 40 HP                   | 45 KW / 60 HP                   | 56 KW / 75 HP                   |
| 3.   | FEED MOTOR                              | 1 HP<br>DC/AC                   | 1 HP / 2HP<br>DC/AC             | 1 HP / 2HP<br>DC/AC             | 1 HP / 2HP<br>DC/AC             |
| 4.   | OUTPUT RPM                              | 960                             | 630                             | 630                             | 630                             |
| 5.   | REQUIRED POWER SUPPLY                   | 415 VOLTS AC /<br>3 PHASE; 50HZ |
| 6.   | MAIN ALUMINUM WHEEL<br>WITH RUBBER RING | 625 MM                          | 790 MM                          | 790 MM                          | 790 / 800 MM                    |
| 7.   | HEAVY DUTY<br>TRAVELLING TRACK          | 14 / 20 FT                      | 20 FT (10FT : 2 NOS)            | 20 FT (10FT : 2 NOS)            | 20 FT (10FT : 2 NOS)            |
|      |                                         |                                 |                                 |                                 |                                 |

- Better Stability and Accuracy
- Heavy Duty Electric Panel
- Heavy Body Frame and Door
- Heavy Duty Gear Box Turns 360°
- Fully Coloured Body to Prevent it from Rusting