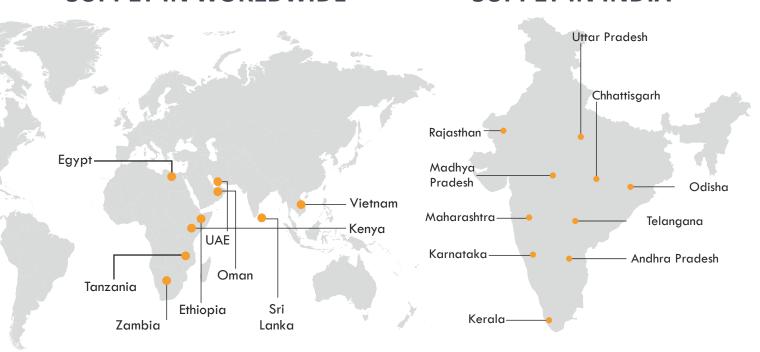

t Black



## **Hydro Steel Water Bag**

Hydro bags are dilataion hydraulic cushion that consist of two high tensile steel sheets coupled together. These expand under water pressure, permitting a dilatation of 6 inches - 10 inches. These come under two sizes -:

- Total elimination of explosives
- Less noise and dust
- Increased safety

#### Available Sizes:

1000 MM 1000 MM X X 1000 MM 500 MM

# **Hydraulic Jack**

This machine is used in marble and granite quarry. It is used to push the stone. Hard chrome is applied to on piston. Machine is equipped with 2 HP.AC. Motor. Hydraulic jack pushing capacity is 6 Inches. Hydraulic jack and power pack capacity 500-1000 tons.



## **DISPATCHING AND WORKING PHOTOS**

























#### **SUPPLY IN WORLDWIDE**

#### **SUPPLY IN INDIA**



#### **Our Certification**





#### **Contact Us**

Prashant Jain +91 97851 67336 | Sahil Jain (Vanawat) +91 82917 15464

Works: 44, Hawa Magri Sukher, NH-08, Udaipur 313004 (Raj.) India R/O: 305, Sliver Palace Apartments, Udaipur 313001 (Raj.) India