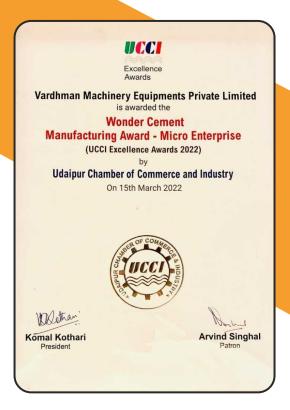

ter Bag**

Hydro bags are dilataion hydraulic cushion that consist of two high tensile steel sheets coupled together. These expand under water pressure, permitting a dilatation of 6 inches - 10 inches. These come under two sizes -:

- Total elimination of explosives
- Less noise and dust
- Increased safety

#### Available Sizes:

1000 MM 1000 MM X X 1000 MM 500 MM

# **Hydraulic Jack**

This machine is used in marble and granite quarry. It is used to push the stone. Hard chrome is applied to on piston. Machine is equipped with 2 HP.AC. Motor. Hydraulic jack pushing capacity is 6 Inches. Hydraulic jack and power pack capacity 500-1000 tons.



## **DISPATCHING AND WORKING PHOTOS**

























#### **SUPPLY IN WORLDWIDE**

#### **SUPPLY IN INDIA**



#### **Our Certification**





#### **Contact Us**

Prashant Jain +91 97851 67336 | Sahil Jain (Vanawat) +91 82917 15464

Works: 44, Hawa Magri Sukher, NH-08, Udaipur 313004 (Raj.) India R/O: 305, Sliver Palace Apartments, Udaipur 313001 (Raj.) India