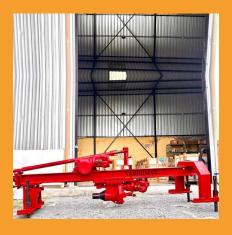

## **Single Shaft Wire Saw Machine**

- More rigid gearbox than Conventional wire saw
- Maintainance-free as the spindle & shaft is a single unit
- The Flywheel is easily be changeable on site
- Easy movement to the flywheel on the shaft
- Complete movement of the wheel and the gearbox can be operational using a single spanner