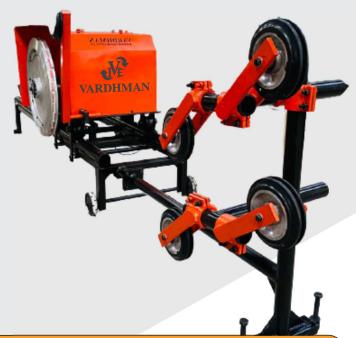

## **Wire Saw Machine**

| S.N. | WIRE SAW MACHINE                        | VME - 20 HP                     | VME - 40 HP                     | VME - 60 HP                     | VME - 75 HP                     |
|------|-----------------------------------------|---------------------------------|---------------------------------|---------------------------------|---------------------------------|
| 1.   | TYPE OF MACHINE                         | DIRECT DRIVE                    | GEARBOX TYPE                    | GEARBOX TYPE                    | GEARBOX TYPE                    |
| 2.   | MAIN AC MOTOR                           | 15 KW / 20 HP                   | 30 KW / 40 HP                   | 45 KW / 60 HP                   | 56 KW / 75 HP                   |
| 3.   | FEED MOTOR                              | 1 HP<br>DC/AC                   | 1 HP / 2HP<br>DC/AC             | 1 HP / 2HP<br>DC/AC             | 1 HP / 2HP<br>DC/AC             |
| 4.   | OUTPUT RPM                              | 960                             | 630                             | 630                             | 630                             |
| 5.   | REQUIRED POWER SUPPLY                   | 415 VOLTS AC /<br>3 PHASE; 50HZ |
| 6.   | MAIN ALUMINUM WHEEL<br>WITH RUBBER RING | 625 MM                          | 790 MM                          | 790 MM                          | 790 / 800 MM                    |
| 7.   | HEAVY DUTY<br>TRAVELLING TRACK          | 14 / 20 FT                      | 20 FT (10FT : 2 NOS)            | 20 FT (10FT : 2 NOS)            | 20 FT (10FT : 2 NOS)            |
|      |                                         |                                 |                                 |                                 |                                 |

- Better Stability and Accuracy
- Heavy Duty Electric Panel
- Heavy Body Frame and Door
- Heavy Duty Gear Box Turns 360°
- Fully Coloured Body to Prevent it from Rusting

## **Single Shaft Wire Saw Machine**

- More rigid gearbox than Conventional wire saw
- Maintainance-free as the spindle & shaft is a single unit
- The Flywheel is easily be changeable on site
- Easy movement to the flywheel on the shaft
- Complete movement of the wheel and the gearbox can be operational using a single spanner