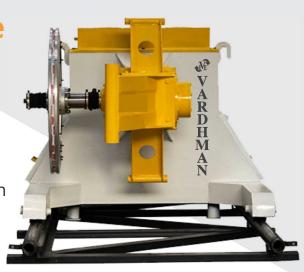

## **Wire Saw Machine**

| S.N. | WIRE SAW MACHINE                        | VME - 20 HP                     | VME - 40 HP                     | VME - 60 HP                     | VME - 75 HP                     |
|------|-----------------------------------------|---------------------------------|---------------------------------|---------------------------------|---------------------------------|
| 1.   | TYPE OF MACHINE                         | DIRECT DRIVE                    | GEARBOX TYPE                    | GEARBOX TYPE                    | GEARBOX TYPE                    |
| 2.   | MAIN AC MOTOR                           | 15 KW / 20 HP                   | 30 KW / 40 HP                   | 45 KW / 60 HP                   | 56 KW / 75 HP                   |
| 3.   | FEED MOTOR                              | 1 HP<br>DC/AC                   | 1 HP / 2HP<br>DC/AC             | 1 HP / 2HP<br>DC/AC             | 1 HP / 2HP<br>DC/AC             |
| 4.   | OUTPUT RPM                              | 960                             | 630                             | 630                             | 630                             |
| 5.   | REQUIRED POWER SUPPLY                   | 415 VOLTS AC /<br>3 PHASE; 50HZ |
| 6.   | MAIN ALUMINUM WHEEL<br>WITH RUBBER RING | 625 MM                          | 790 MM                          | 790 MM                          | 790 / 800 MM                    |
| 7.   | HEAVY DUTY<br>TRAVELLING TRACK          | 14 / 20 FT                      | 20 FT (10FT : 2 NOS)            | 20 FT (10FT : 2 NOS)            | 20 FT (10FT : 2 NOS)            |
|      |                                         |                                 |                                 |                                 |                                 |

- Better Stability and Accuracy
- Heavy Duty Electric Panel
- Heavy Body Frame and Door
- Heavy Duty Gear Box Turns 360°
- Fully Coloured Body to Prevent it from Rusting