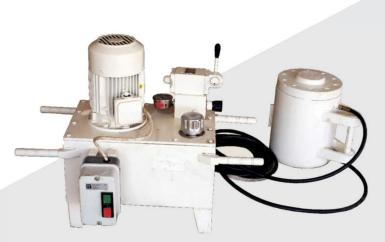

# **Hydraulic Jack**

This machine is used in marble and granite quarry. It is used to push the stone. Hard chrome is applied to on piston. Machine is equipped with 2 HP.AC. Motor. Hydraulic jack pushing capacity is 6 Inches. Hydraulic jack and power pack capacity 500-1000 tons.