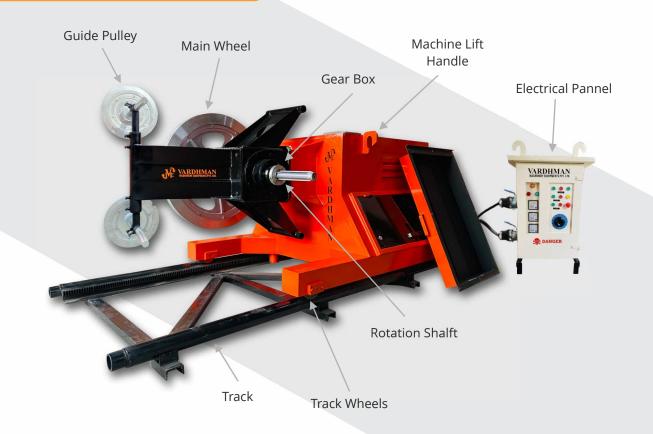

## **Wire Saw Machine**

| S.N. | WIRE SAW MACHINE                        | VME - 20 HP                     | VME - 40 HP                     | VME - 60 HP                     | VME - 75 HP                     |
|------|-----------------------------------------|---------------------------------|---------------------------------|---------------------------------|---------------------------------|
| 1.   | TYPE OF MACHINE                         | DIRECT DRIVE                    | GEARBOX TYPE                    | GEARBOX TYPE                    | GEARBOX TYPE                    |
| 2.   | MAIN AC MOTOR                           | 15 KW / 20 HP                   | 30 KW / 40 HP                   | 45 KW / 60 HP                   | 56 KW / 75 HP                   |
| 3.   | FEED MOTOR                              | 1 HP<br>DC/AC                   | 1 HP / 2HP<br>DC/AC             | 1 HP / 2HP<br>DC/AC             | 1 HP / 2HP<br>DC/AC             |
| 4.   | OUTPUT RPM                              | 960                             | 630                             | 630                             | 630                             |
| 5.   | REQUIRED POWER SUPPLY                   | 415 VOLTS AC /<br>3 PHASE; 50HZ |
| 6.   | MAIN ALUMINUM WHEEL<br>WITH RUBBER RING | 625 MM                          | 790 MM                          | 790 MM                          | 790 / 800 MM                    |
| 7.   | HEAVY DUTY<br>TRAVELLING TRACK          | 14 / 20 FT                      | 20 FT (10FT : 2 NOS)            | 20 FT (10FT : 2 NOS)            | 20 FT (10FT : 2 NOS)            |
|      |                                         |                                 |                                 |                                 |                                 |

- Better Stability and Accuracy
- Heavy Duty Electric Panel
- Heavy Body Frame and Door
- Heavy Duty Gear Box Turns 360°
- Fully Coloured Body to Prevent it from Rusting