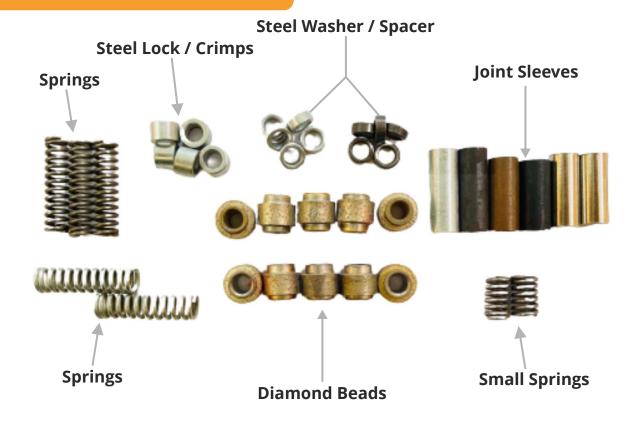

DEPTH

HORIZONTAL DRILLING DEPTH

**DRILL PIPE DIAMETER** 

**DRILL PIPE LENGTH** 

PNEUMATIC MOTOR POWER

MINIMUM REQUIRED PRESSURE

**APPROX WEIGHT** 

**CHASSIS** 

3 INCHES-7 INCHES (75 MM- 177 MM)

30 METERS

20 METERS

76 MM / 62 MM

1.5 METERS (4FT) (CAN BE CUSTOMISED UPTO 3 METERS (10FT))

4.5 - 6 HP

7 - 10 BAR

600 KG

4 \ 5 INCH

The LD4 Rock Drill Machine drills vertical and horizontal holes in hard rocks. The machine is the primary choice for stone quarries due to its versastility, compact design, and rigidity. The control panel is user-friendly hence can be handeled by a single person.

Also, the machine is fit for DTH drilling in mining, blast hole drilling, and rock excavation. Machine has oil based motors

and is constructed on 4" chassis.



### **Wire Saw Accessories**



### **Chain Saw Accessories**



- High quality parts designed specifically for chain saws.
- Durable construction and material, ensuring long lasting performance.
- Quick and straightforward installation, saving time and effort.
- Provides great value.

## **Diamond Wire Rope**



#### **Marble Cutting Wiresaw Rope**

Wire rope is used with traditional assembly with spring and washer. We offer a different types of chains for abrasive-hard and soft-medium hard marble at very ease cutting speed with a good life. We normally cater to its product to the export market.

| Diameter        | 11.5 mm & 11 mm             |  |
|-----------------|-----------------------------|--|
| Number of Beads | 28 - 30 (for marble)        |  |
| Assembly        | Spring, Washer & lock joint |  |

#### **Grani