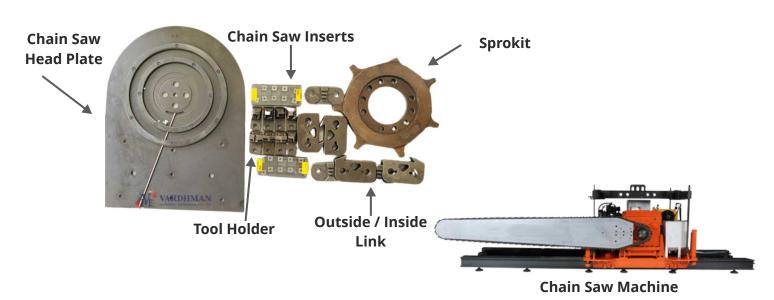

### **Chain Saw Accessories**

- High quality parts designed specifically for chain saws.
- Durable construction and material, ensuring long lasting performance.
- Quick and straightforward installation, saving time and effort.
- Provides great value.