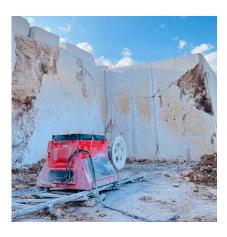

## **Wire Saw Machine**

| S.N. | WIRE SAW MACHINE                        | VME - 20 HP                     | VME - 40 HP                     | VME - 60 HP                     | VME - 75 HP                     |
|------|-----------------------------------------|---------------------------------|---------------------------------|---------------------------------|---------------------------------|
| 1.   | TYPE OF MACHINE                         | DIRECT DRIVE                    | GEARBOX TYPE                    | GEARBOX TYPE                    | GEARBOX TYPE                    |
| 2.   | MAIN AC MOTOR                           | 15 KW / 20 HP                   | 30 KW / 40 HP                   | 45 KW / 60 HP                   | 56 KW / 75 HP                   |
| 3.   | FEED MOTOR                              | 1 HP<br>DC/AC                   | 1 HP / 2HP<br>DC/AC             | 1 HP / 2HP<br>DC/AC             | 1 HP / 2HP<br>DC/AC             |
| 4.   | OUTPUT RPM                              | 960                             | 630                             | 630                             | 630                             |
| 5.   | REQUIRED POWER SUPPLY                   | 415 VOLTS AC /<br>3 PHASE; 50HZ |
| 6.   | MAIN ALUMINUM WHEEL<br>WITH RUBBER RING | 625 MM                          | 790 MM                          | 790 MM                          | 790 / 800 MM                    |
| 7.   | HEAVY DUTY<br>TRAVELLING TRACK          | 14 / 20 FT                      | 20 FT (10FT : 2 NOS)            | 20 FT (10FT : 2 NOS)            | 20 FT (10FT : 2 NOS)            |
|      |                                         |                                 |                                 |                                 |                                 |

- Better Stability and Accuracy
- Heavy Duty Electric Panel
- Heavy Body Frame and Door
- Heavy Duty Gear Box Turns 360°
- Fully Coloured Body to Prevent it from Rusting