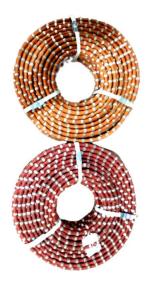

## **Diamond Wire Rope**

#### **Marble Cutting Wiresaw Rope**

Wire rope is used with traditional assembly with spring and washer. We offer a different types of chains for abrasive-hard and soft-medium hard marble at very ease cutting speed with a good life. We normally cater to its product to the export market.

#### **Granite Cutting Wiresaw Rope**

Our wires can get you the optimum performance at quarry operation which saves fuel or electricity by giving free cutting with maximum life.

| Diameter        | 11.5 mm & 11 mm                 |  |  |
|-----------------|---------------------------------|--|--|
| Number of Beads | 36 - 40 (for granites / marble) |  |  |
| Assembly        | Plastic Coated with Spring      |  |  |