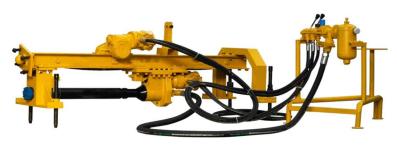

#### **TECHNICAL DETAILS**

**HOLE DIAMETER** 

VERTICAL DRILLING
DEPTH

HORIZONTAL DRILLING DEPTH

**DRILL PIPE DIAMETER** 

DRILL PIPE LENGTH

PNEUMATIC MOTOR POWER

MINIMUM REQUIRED PRESSURE

**APPROX WEIGHT** 

**CHASSIS** 

3 Inches-7 Inches (75MM-177MM)

30 METERS

20 METERS

76 MM / 62 MM

1.5 METERS (4FT) (Can Be Customised Upto 2 Meters {10FT})

4.5 HP

7 BAR

700 KG

5 INCH

The LD4 Rock Drill Machine drills vertical and horizontal holes in hard rocks. Primary choice for stone quarries due to its versatility, compact design, and rigidity. The control panel is user-friendly hence can be handeled by a single person.

The Machine is usable for DTH drilling in mining, blast hole drilling, rock anchoring, and rock excavation. Machine has heavy duty grease base motors which consume less air and provide 35% faster drilling speed and constructed on 5" chassis.