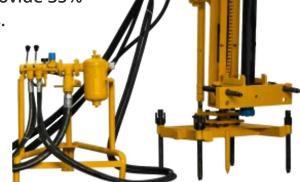

#### **TECHNICAL DETAILS**

HOLE DIAMETER

VERTICAL DRILLING DEPTH

HORIZONTAL DRILLING DEPTH

**DRILL PIPE DIAMETER** 

**DRILL PIPE LENGTH** 

PNEUMATIC MOTOR POWER

MINIMUM REQUIRED PRESSURE

**APPROX WEIGHT** 

**CHASSIS** 

3 INCHES-7 INCHES (75 MM- 177 MM)

30 METERS

20 METERS

76 MM / 62 MM

1.5 METERS (4FT) (CAN BE CUSTOMISED UPTO 3 METERS (10FT))

4.5 - 6 HP

7 - 10 BAR

600 KG

4 \ 5 INCH

The LD4 Rock Drill Machine drills vertical and horizontal holes in hard rocks. The machine is the primary choice for stone quarries due to its versastility, compact design, and rigidity. The control panel is user-friendly hence can be handeled by a single person.

Also, the machine is fit for DTH drilling in mining, blast hole drilling, and rock excavation. Machine has oil based motors

and is constructed on 4" chassis.