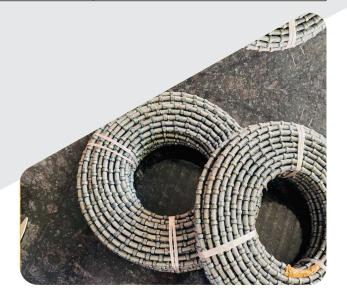

## **Diamond Wire Rope**

#### **Marble Cutting Wiresaw Rope**

Wire rope is used with traditional assembly with spring and washer. We offer a different types of chains for abrasive-hard and soft-medium hard marble at very ease cutting speed with a good life. We normally cater to its product to the export market.