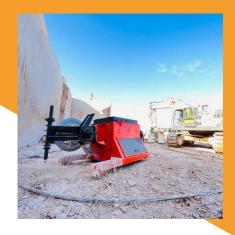

## **Wire Saw Machine**

| S.N. | WIRE SAW MACHINE                        | VME - 20 HP                     | VME - 40 HP                     | VME - 60 HP                     | VME - 75 HP                     |
|------|-----------------------------------------|---------------------------------|---------------------------------|---------------------------------|---------------------------------|
| 1.   | TYPE OF MACHINE                         | DIRECT DRIVE                    | GEARBOX TYPE                    | GEARBOX TYPE                    | GEARBOX TYPE                    |
| 2.   | MAIN AC MOTOR                           | 15 KW / 20 HP                   | 30 KW / 40 HP                   | 45 KW / 60 HP                   | 56 KW / 75 HP                   |
| 3.   | FEED MOTOR                              | 1 HP<br>DC/AC                   | 1 HP / 2HP<br>DC/AC             | 1 HP / 2HP<br>DC/AC             | 1 HP / 2HP<br>DC/AC             |
| 4.   | OUTPUT RPM                              | 960                             | 630                             | 630                             | 630                             |
| 5.   | REQUIRED POWER SUPPLY                   | 415 VOLTS AC /<br>3 PHASE; 50HZ |
| 6.   | MAIN ALUMINUM WHEEL<br>WITH RUBBER RING | 625 MM                          | 790 MM                          | 790 MM                          | 790 / 800 MM                    |
| 7.   | HEAVY DUTY<br>TRAVELLING TRACK          | 14 / 20 FT                      | 20 FT (10FT : 2 NOS)            | 20 FT (10FT : 2 NOS)            | 20 FT (10FT : 2 NOS)            |
|      |                                         |                                 |                                 |                                 |                                 |

- Better Stability and Accuracy
- Heavy Duty Electric Panel
- Heavy Body Frame and Door
- Heavy Duty Gear Box Turns 360°
- Fully Coloured Body to Prevent it from Rusting